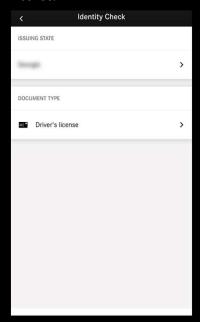

## Identity Check

Step 1. Select "Start Identity Check"

**Step 2.** Confirm you agree to the terms and conditions. Select "Accept"

**Step 3.** Now select the state of your drivers license and upload a picture of the front and back of drivers license.