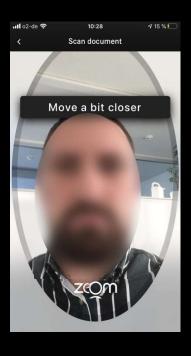

### Identity Check continued

**Step 8.** Next you must scan your face within the frame.

**Step 9.** Once the scan is successful you will receive this prompt.

**Step 10.** Lastly, you will receive an email confirming the identity check was successful.