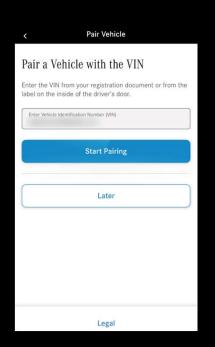

#### Vehicle Pairing

Step 1. Now that your account has been successfully registered, you will then be able to pair your vehicle to your account by either "Pairing using QR code" or "Pairing using VIN"
Step 2. Select "Next"

Option A (Activating using VIN): Step 3. Enter the VIN you want associated with this account. Step 4. Select "Start Pairing".

Option B (Activating using QR code): Step 3. A verification code will be sent to your vehicle's head unit. Step 4. Enter the code and select "Confirm".