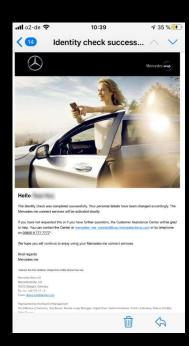

### Identity Check continued

**Step 8.** Next you must scan your face within the frame.

**Step 9.** Once the scan is successful you will receive this prompt.

**Step 10.** Lastly, you will receive an email confirming the identity check was successful.