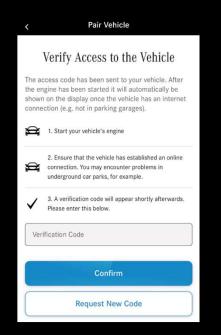

Option A (Activating using VIN): Step 3. Enter the VIN you want associated with this account. Step 4. Select "Start Pairing".

Option B (Activating using QR code): Step 3. A verification code will be sent to your vehicle's head unit. Step 4. Enter the code and select "Confirm".