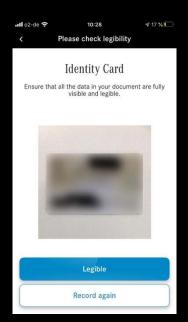

## Identity Check continued.

**Step 4.** Position the **front** of your driver's license within the frame.

**Step 5.** If you picture is clear select "Legible"

**Step 6.** Position the **back** of your driver's license within the frame.

**Step 7.** If your picture is clear select "Legible"