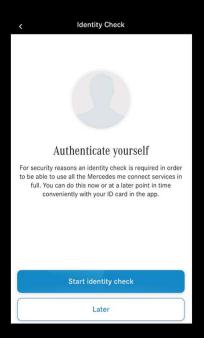

## Identity Check

Step 1. Select "Start Identity Check"

**Step 2.** Confirm you agree to the terms and conditions. Select "Accept"

**Step 3.** Now select the state of your drivers license and upload a picture of the front and back of drivers license.