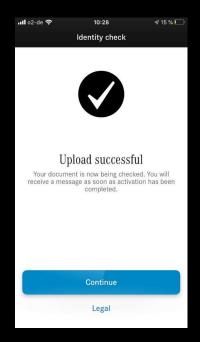

### Identity Check continued

**Step 8.** Next you must scan your face within the frame.

**Step 9.** Once the scan is successful you will receive this prompt.

**Step 10.** Lastly, you will receive an email confirming the identity check was successful.