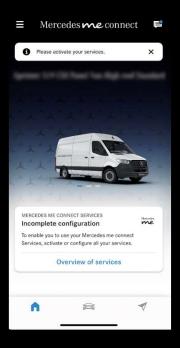

#### Service Activation

**Step 1.** To activate your services select "Overview of services"

**Step 2.** Select "Activate All Services" or toggle your desired services individually.

**Step 3.** A prompt will appear confirming your vehicles services will be activated upon the next engine start.