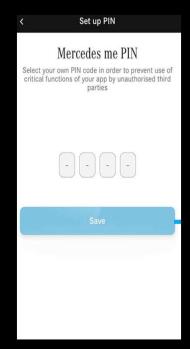

**Step 6.** The next prompt will require you to create a 4-digit PIN for security. Select "Save"

Note: If the Terms of Use pop-up menu does not appear, go the legal tab within the app (shown above) and accept the Terms of Use.