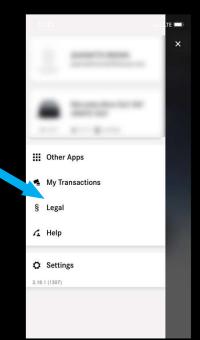

#### Accepting Terms of Use

Step 1. Click the hamburger tab on the top left corner of your screenStep 2. Select the "Legal" tab

**Step 3.** Go to the "Connect Terms of Use" tab.

Step 4. Scroll down and click "Next" Step 5. A pop-up menu will now appear and you must agree to the "Terms of Use"