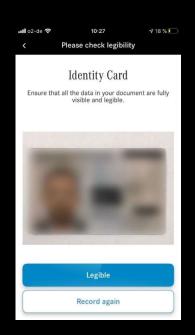

## Identity Check continued.

**Step 4.** Position the **front** of your driver's license within the frame.

**Step 5.** If you picture is clear select "Legible"

**Step 6.** Position the **back** of your driver's license within the frame.

**Step 7.** If your picture is clear select "Legible"