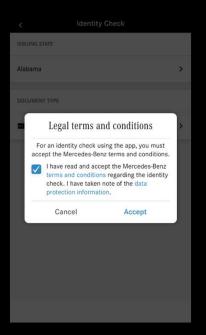

## Identity Check

Step 1. Select "Start Identity Check"

**Step 2.** Confirm you agree to the terms and conditions. Select "Accept"

**Step 3.** Now select the state of your drivers license and upload a picture of the front and back of drivers license.