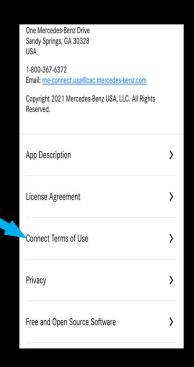

#### Accepting Terms of Use

Step 1. Click the hamburger tab on the top left corner of your screenStep 2. Select the "Legal" tab

**Step 3.** Go to the "Connect Terms of Use" tab.

Step 4. Scroll down and click "Next" Step 5. A pop-up menu will now appear and you must agree to the "Terms of Use"