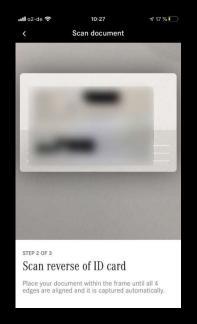

## Identity Check continued.

**Step 4.** Position the **front** of your driver's license within the frame.

**Step 5.** If you picture is clear select "Legible"

**Step 6.** Position the **back** of your driver's license within the frame.