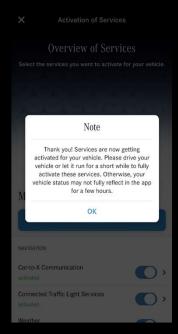

#### Service Activation

**Step 1.** To activate your services select "Overview of services"

**Step 2.** Select "Activate All Services" or toggle your desired services individually.

**Step 3.** A prompt will appear confirming your vehicles services will be activated upon the next engine start.