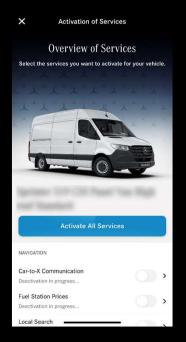

#### Service Activation

**Step 1.** To activate your services select "Overview of services"

**Step 2.** Select "Activate All Services" or toggle your desired services individually.

**Step 3.** A prompt will appear confirming your vehicles services will be activated upon the next engine start.