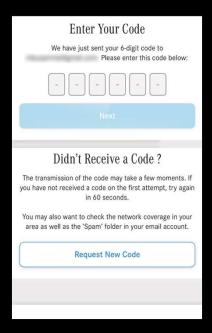

Service Terms,

Register

Legal

**Step 7.** A secure 6-digit code will be sent to the email associated with this account.

Step 8. Enter the 6-digit code and select "Next"