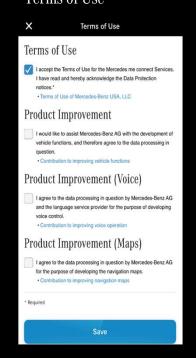

#### Accepting Terms of Use

Step 1. Click the hamburger tab on the top left corner of your screenStep 2. Select the "Legal" tab

**Step 3.** Go to the "Connect Terms of Use" tab.

Step 4. Scroll down and click "Next" Step 5. A pop-up menu will now appear and you must agree to the "Terms of Use"

**Step 6.** The next prompt will require you to create a 4-digit PIN for security. Select "Save"

Note: If the Terms of Use pop-up menu does not appear, go the legal tab within the app (shown above) and accept the Terms of Use.