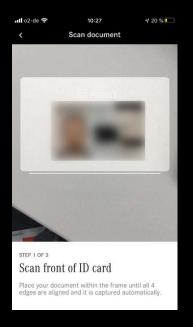

## Identity Check continued.

**Step 4.** Position the **front** of your driver's license within the frame.

**Step 5.** If you picture is clear select "Legible"

**Step 6.** Position the **back** of your driver's license within the frame.